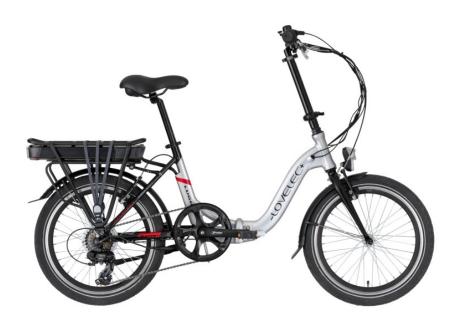

## FOLDING E-BIKE OVELECTUGG

Li-ion, 10 Ah (360 Wh), battery:

carrier

36 V, 250 W/500 W, motor:

rear brushless

frame: aluminium (6061), folding,

cabling in the frame

wheels: 20"

maximal speed: 25 km/h up to 90 km range per charge:

16 kg (+ battery 3 kg) weight:

maximal load capacity: 140 kg

EN, CE, 42 V, 2 A, charger:

charging time  $\overline{4}$ -6 hours

fork:

comfortable, gel seat:

handlebars: Promax, hight regulation

shifter: Shimano RevoShift

rear derailleur: Shimano Tourney, 6 speeds

crank: 52T crankarms: 170 mm

brakes: Promax, V brakes, with motor switch

pedals: plastic, with reflectors, folding

aluminium, doublewall rims:

hub: Joytech

tires: CST City, 20×1,75, reflective strip

spokes: steel, anticorrosive

mudguards: plastic chain: KMC, Z51

crank cover: yes

control panel: waterproof, LED, 3 assistance levels,

walk assistance

front light: LED, with independent power supply

rear light: LED, battery powered, integrated in the battery

carrier: aluminium, maximal load capacity 25 kg

stand: yes

bell: yes

KOEXIMPO, spol. s r.o. Lípová 1986 737 01 Český Těšín Czech Republic