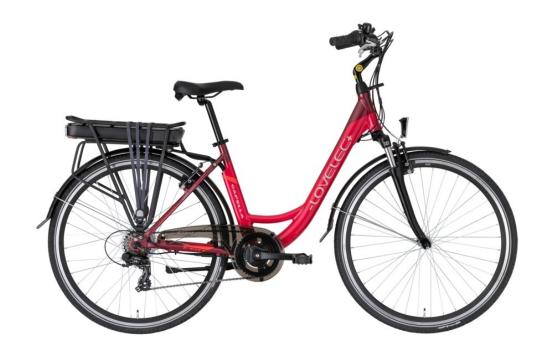

## CITY E-BII<E

## LOVELEC CAPELLA RED/RUBY

Li-ion, 10/13/16 Ah (360/468/576 Wh), battery:

carrier

36 V, 250 W/500 W, motor:

rear brushless

frame: 18", aluminium (6061)

wheels: 28"

maximal speed: 25 km/h

range per charge: up to 90/110/135 km 19 kg (+ battery 3 kg) weight:

maximal load capacity: 140 kg

EN, CE, 42 V, 2 A, charger:

charging time 4-6 hours

fork: Suntour CR8, suspended,

with regulation

Promax, adjustable stem: seat: Velo, comfortable, gel

handlebars: Promax

shifter: Shimano RevoShift

rear derailleur: Shimano Tourney, 7 speeds

crank: 44T crankarms: 170 mm

brakes: Promax, V brakes, with motor switch

pedals: plastic, with reflectors aluminium, doublewall rims:

hub: Joytech

tires: CST City, 700×42c, reflective strip

spokes: steel, anticorrosive

mudguards: plastic chain: KMC, Z51 chain cover: plastic

display: Bigstone 300S, LCD, with a computer

control panel: waterproof, part of display,

5 assistance levels, walk assistance

front light: LED, with independent power supply

rear light:

LED, battery powered, integrated in the battery

carrier: aluminium, maximal load capacity 25 kg

stand: yes bell: yes

2 colors: black/yellow or red/ruby 3 batteries: 10 Ah or 13 Ah or 16 Ah

retail price (with VAT)

10/13/16 Ah: 1 059/1 169/1 299 €

KOEXIMPO, spol. s r.o. Lípová 1986 737 01 Český Těšín Czech Republic