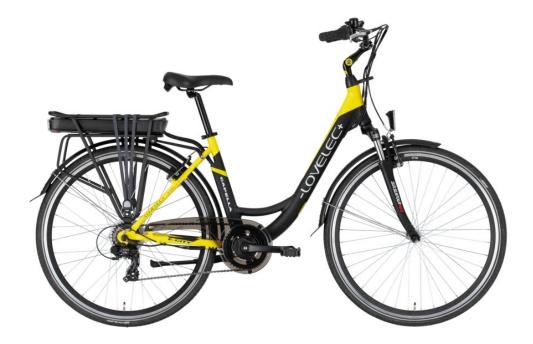

## CITY E-BII<E LOVELEC CAPELLA BLACK/YELLOW

| battery:               | Li-ion, 10/13/16 Ah<br>(360/468/576 Wh),<br>carrier | crankarms:<br>brakes: | 170 mm<br>Promax, V brakes, with motor switch                        |
|------------------------|-----------------------------------------------------|-----------------------|----------------------------------------------------------------------|
| motor:                 | 36 V, 250 W/500 W,<br>rear brushless                | pedals:<br>rims:      | plastic, with reflectors<br>aluminium, doublewall                    |
| frame:                 | 18'', aluminium (6061)                              | hub:                  | Joytech                                                              |
| wheels:                | 28''                                                | tires:                | CST City, 700×42c, reflective strip                                  |
| maximal speed:         | 25 km/h                                             | spokes:               | steel, anticorrosive                                                 |
| range per charge:      | up to 90/110/135 km                                 | mudguards:            | plastic                                                              |
| weight:                | 19 kg (+ battery 3 kg)                              | chain:                | KMC, Z51                                                             |
| maximal load capacity: | 140 kg                                              | chain cover:          | plastic                                                              |
| charger:               | EN, CE, 42 V, 2 A,<br>charging time 4-6 hours       | display:              | Bigstone 300S, LCD, with a computer                                  |
| fork:                  | Suntour CR8, suspended,<br>with regulation          | control panel:        | waterproof, part of display,<br>5 assistance levels, walk assistance |
| stem:                  | Promax, adjustable                                  | front light:          | LED, with independent power supply                                   |
| seat:                  | Velo, comfortable, gel                              | rear light:           | LED, battery powered,<br>integrated in the battery                   |
| handlebars:            | Promax                                              | carrier:              | aluminium, maximal load capacity 25 kg                               |
| shifter:               | Shimano RevoShift                                   | stand:                | yes                                                                  |
| rear derailleur:       | Shimano Tourney, 7 speeds                           | bell:                 | yes                                                                  |
| crank:                 | 44T                                                 |                       |                                                                      |

2 colors: black/yellow or red/ruby 3 batteries: 10 Ah or 13 Ah or 16 Ah retail price (with VAT)

KOEXIMPO, spol. s r.o. Lípová 1986 737 01 Český Těšín Czech Republic