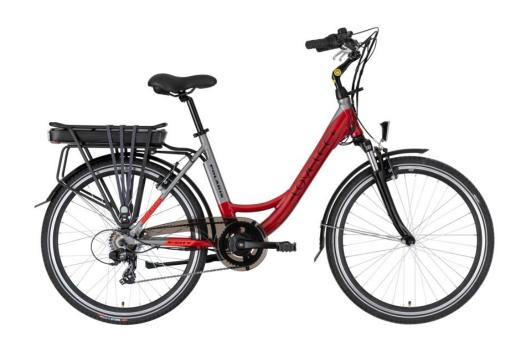

## CITY E-BII<E

## OVELEC POLARIS RED/GREY

Li-ion, 10/13/16 Ah (360/468/576 Wh), battery:

carrier

36 V, 250 W/500 W, motor:

rear brushless

frame: 18", aluminium (6061)

wheels: 26"

maximal speed: 25 km/h

up to 90/110/135 km range per charge: 18 kg (+ battery 3 kg) weight:

maximal load capacity: 140 kg

EN, CE, 42 V, 2 A, charger:

charging time 4-6 hours

fork: Zoom, suspended Promax, adjustable stem:

comfortable seat: handlebars: Promax

shifter: Shimano RevoShift

rear derailleur: Shimano Tourney, 7 speeds

crank: 44T crankarms: 170 mm

brakes: Promax, V brakes, with motor switch

pedals: plastic, with reflectors aluminium, doublewall rims:

hub: Joytech

tires: CST City, 26×1,75, reflective strip

spokes: steel, anticorrosive

mudguards: plastic chain: KMC, Z51 chain cover: plastic

display: Bigstone 300S, LCD, with a computer

control panel:

waterproof, part of display, 5 assistance levels, walk assistance

front light: LED, with independent power supply

rear light:

LED, battery powered, integrated in the battery

carrier: aluminium, maximal load capacity 25 kg

stand: yes bell: yes

2 colors: red/grey or white/grey 3 batteries: 10 Ah or 13 Ah or 16 Ah