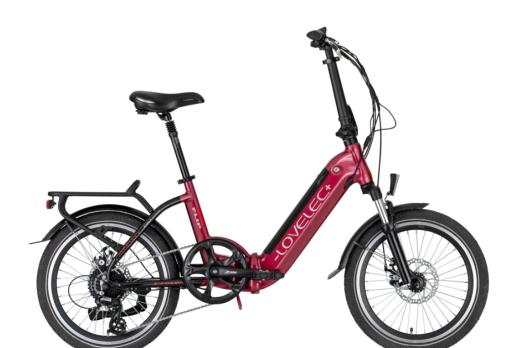

## FOLDING E-BIKE

LG, Li-ion, 12,8 Ah (460,8 Wh), integrated battery:

AKM, 36 V, 250 W/500 W, motor:

rear brushless

frame: aluminium (6061), folding,

cabling in the frame

wheels: 20"

maximal speed: 25 km/h range per charge: up to 110 km

18 kg (+ battery 2 kg) weight:

maximal load capacity: 140 kg

EN, CE, 42 V, 2 A, charger:

charging time 4-6 hours

fork: suspended

seat: suspension seatpost

handlebars: Promax, hight regulation

grips: ergonomic shifter: Shimano Altus

rear derailleur: Shimano Altus, 8 speed

crank: 52T crankarms: 170 mm

brakes: Tektro, disc, mechanical, 160 mm

pedals: plastic, with reflectors, folding

aluminium, doublewall rims:

hub: Modus

tires: CST City, 20×1,95, reflective strip

spokes: steel, anticorrosive

mudguards: plastic chain: KMC, Z3

crank cover: yes

display: Bigstone C300S, LCD, with a computer

control panel:

waterproof, part of display, 5 assistance levels, walk assistance

front light: LED, with independent power supply rear light: LED, with independent power supply carrier:

aluminium, maximal load capacity 25 kg

stand: yes bell: yes

KOEXIMPO, spol. s r.o. Lípová 1986 737 01 Český Těšín Czech Republic